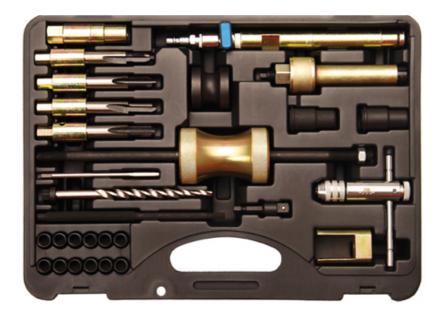

## Glow Plug Removal Tool, M10x1.0 (Art. 8699)

- ensures the correct removal of burned-in, corroded or broken-off glow plugs
- allows repairing of the glow plug retaining thread without removing the cylinder head
- defective original thread M10 x 1 is repaired by insertion of a new threaded sleeve
- includes:
  - puller and sliding hammer for removing of stuck and broken glow plugs
  - reamers for reaming of the defective thread
  - tap M10 x 1 and M12 x 1
  - centering sleeve for reamers and taps
  - special step drills and taps for removal of broken glow plugs
- 12 thread repair sleeves M12 x 1 to M10 x 1
- compressed air adapter
- suitable for Mercedes CDI-engines
  OM 611, 612, 613, 628, 646 (not EVO), 647, 648