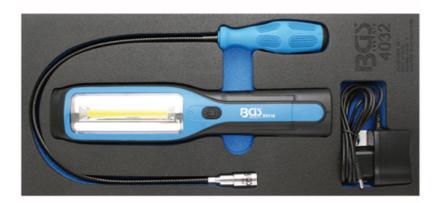

## 1/3 Tool Tray with 3-piece Flashlight & Magnetic Lifter / Lamp (Art. 4032)

- includes following items:
- COB-LED Workshop Lamp (BGS 85316)
- with the newest COB-LED light strip technology for bright light
- designed for the professional user
- rechargeable Li-Ion battery
- magnetic feet, in 9 positions by 180° adjustable
- 2 magnets on the back
- 2 hanging hooks
- dimensions: L280 x W62 x D43 mm
- incl. battery charger
- battery: rechargeable Lithium-Ion 3.7V / 2000mAh
- LED type: 3W COB LED
- brightness: 250 LM
- working time: approx. 2.5 hours
- IP20 waterproofed
- Magnetic Pick-Up Tool, 600 mm (BGS 3187)
- capacity up to 1500 g
- with strong LED lamp on magnetic tip