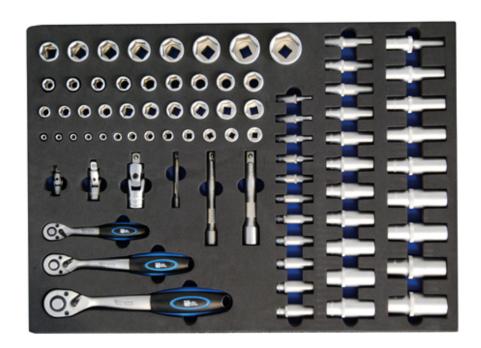

## Tool Tray for Roller Cabinets: Ratchets and Sockets, 80 pcs. (Art. 4015)

PRO+

- tool tray made from high-resistance foam
- size: 570x450x30 mm (fits in BGS 4100 + 2001)
- all parts made from chrome vanadium steel, satin chrome plated
- reversible ratchets with 1/4", 3/8" and 1/2" drive:
- fine 72 tooth, quick-release button
- anti-slip ergonomically formed 2-component handle 1/4" sockets, **"Pro-Torque@"**in sizes:
- 4 mm, 4,5 mm, 5 mm, 5,5 mm, 6 mm, 7 mm, 8 mm, 9 mm, 10 mm, 11 mm, 12 mm, 13 mm, 14 mm 3/8" sockets, "Pro-Torque@"in sizes:
- 10 mm, 11 mm, 12 mm, 13 mm, 14 mm, 15 mm, 16 mm, 17 mm, 18 mm, 19 mm
- 1/2" sockets, "Pro-Torque@"in sizes:
  - 10 mm, 11 mm, 12 mm, 13 mm, 14 mm, 15 mm, 16 mm, 17 mm, 18 mm, 19 mm, 20 mm, 21 mm, 22 mm, 24 mm, 27 mm, 30 mm,
- 1/4" deep sockets, "Pro-Torque@"in sizes:
- 4 mm, 5 mm, 5,5 mm, 6 mm, 7 mm, 8 mm, 9 mm, 10 mm, 11 mm, 12 mm, 13 mm
- 3/8" deep sockets, "Pro-Torque@"in sizes:
  - 8 mm, 10 mm, 11 mm, 12 mm, 13 mm, 14 mm, 15 mm, 16 mm, 17 mm, 18 mm, 19 mm
- 3/8" deep sockets, "Pro-Torque@"in sizes:
- 10 mm, 13 mm, 15 mm, 16 mm, 17 mm, 18 mm, 19 mm, 22 mm, 24 mm
- extension bar in 1/4": 75 mm long
- extension bars in 3/8" and 1/2": 125 mm long universal joints: 1/4", 3/8", 1/2"