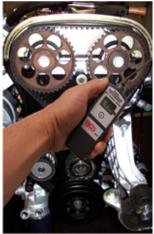

## **Digital Toothbelt Gauge (Art. 2177)**

PRO+

- for measuring and precise adjusting of
- the timing belt tension
  increases timing belt life
  by a small pulse, a plucking at the belt, which sets the timing belt into vibration, the measuring probe detects the vibration of the toothed belt and the Microprocessor calculates the frequency in Hertz and the value will be shown on the display
- tension value chart included
- Important: measuring the timing belt tension with this instrument can only be done when engine is off